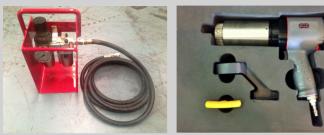

## Single Speed Pneumatic Torque Gun

- LPSW-06-PSW-15, with ergonomic plastic handle, 6bar, 600L/min
- LPSW-21-PSW-100, with aluminum alloy handle, 7bar, 800L/min
- Powerful Torque Gun with a low noise output of less than 80dBA
- Free connecting power handle to gear box, so tool can be rotated  $360^\circ$
- Has a single speed gearbox, so its light weight and small size makes it easy for the user to operate
- Very suitable for continuous working conditions eg. in production assembly or maintenance. Accuracy ±5%, Consistency ±3%