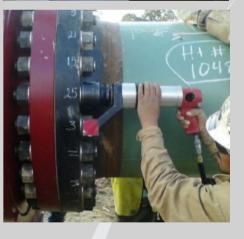

## Single Speed Pneumatic Torque Gun

- LPSW-06-PSW-15, with ergonomic plastic handle, 6bar, 600L/min
- LPSW-21-PSW-100, with aluminum alloy handle, 7bar, 800L/min
- Powerful Torque Gun with a low noise output of less than 80dBA
- Free connecting power handle to gear box, so tool can be rotated  $360^\circ$
- Has a single speed gearbox, so its light weight and small size makes it easy for the user to operate
- Very suitable for continuous working conditions eg. in production assembly or maintenance. Accuracy ±5%, Consistency ±3%