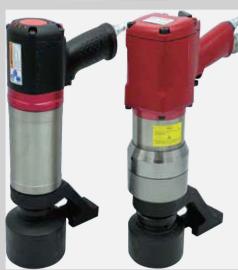

## Single Speed Pneumatic Torque Gun

- LPSW-06-PSW-15, with ergonomic plastic handle, 6bar, 600L/min
- LPSW-21-PSW-100, with aluminum alloy handle, 7bar, 800L/min
- Powerful Torque Gun with a low noise output of less than 80dBA
- Free connecting power handle to gear box, so tool can be rotated  $360^\circ$
- Has a single speed gearbox, so its light weight and small size makes it easy for the user to operate
- Very suitable for continuous working conditions eg. in production assembly or maintenance. Accuracy ±5%, Consistency ±3%

| Description | Torque (Nm) | SQD Size | D (mm) | L (mm) | E (mm) | SPEED (rpm) | WEIGHT (Kg) |
|-------------|-------------|----------|--------|--------|--------|-------------|-------------|
| LPSW-10     | 142~939     | 3/4"     | 75     | 324    | 172    | 28          | 4.9         |
| LPSW-15     | 200~1550    | 1"       | 77     | 358    | 172    | 20          | 5.9         |
| LPSW-21     | 266~2050    | 1"       | 81     | 393    | 172    | 6           | 7.5         |
| LPSW-28     | 500~3100    | 1"       | 81     | 393    | 172    | 6           | 7.5         |
| LPSW-39     | 600~4300    | 1-1/2"   | 88     | 411    | 172    | 4.1         | 8.9         |
| LPSW-58     | 800~6200    | 1-1/2"   | 113    | 439    | 172    | 3.8         | 14.8        |
| LPSW-80     | 940~8300    | 1-1/2"   | 120    | 451    | 172    | 1.2         | 16          |
| LPSW-100    | 1600~10100  | 1-1/2"   | 128    | 463    | 172    | 1.4         | 18.8        |