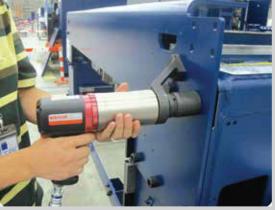

## Single Speed Pneumatic Torque Gun

- LPSW-06-PSW-15, with ergonomic plastic handle, 6bar, 600L/min
- LPSW-21-PSW-100, with aluminum alloy handle, 7bar, 800L/min
- Powerful Torque Gun with a low noise output of less than 80dBA
- Free connecting power handle to gear box, so tool can be rotated  $360^\circ$
- Has a single speed gearbox, so its light weight and small size makes it easy for the user to operate
- Very suitable for continuous working conditions eg. in production assembly or maintenance. Accuracy ±5%, Consistency ±3%