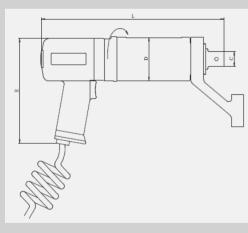

## Single Speed Pneumatic Torque Gun

- LPSW-06-PSW-15, with ergonomic plastic handle, 6bar, 600L/min
- LPSW-21-PSW-100, with aluminum alloy handle, 7bar, 800L/min
- Powerful Torque Gun with a low noise output of less than 80dBA
- Free connecting power handle to gear box, so tool can be rotated  $360^\circ$
- Has a single speed gearbox, so its light weight and small size makes it easy for the user to operate
- Very suitable for continuous working conditions eg. in production assembly or maintenance. Accuracy ±5%, Consistency ±3%

| Description | Torque (Nm) | SQD Size | D (mm) | L (mm) | E (mm) | SPEED (rpm) | WEIGHT (Kg) |
|-------------|-------------|----------|--------|--------|--------|-------------|-------------|
| LPSW-10     | 142~939     | 3/4"     | 75     | 324    | 172    | 28          | 4.9         |
| LPSW-15     | 200~1550    | 1"       | 77     | 358    | 172    | 20          | 5.9         |
| LPSW-21     | 266~2050    | 1"       | 81     | 393    | 172    | 6           | 7.5         |
| LPSW-28     | 500~3100    | 1"       | 81     | 393    | 172    | 6           | 7.5         |
| LPSW-39     | 600~4300    | 1-1/2"   | 88     | 411    | 172    | 4.1         | 8.9         |
| LPSW-58     | 800~6200    | 1-1/2"   | 113    | 439    | 172    | 3.8         | 14.8        |
| LPSW-80     | 940~8300    | 1-1/2"   | 120    | 451    | 172    | 1.2         | 16          |
| LPSW-100    | 1600~10100  | 1-1/2"   | 128    | 463    | 172    | 1.4         | 18.8        |