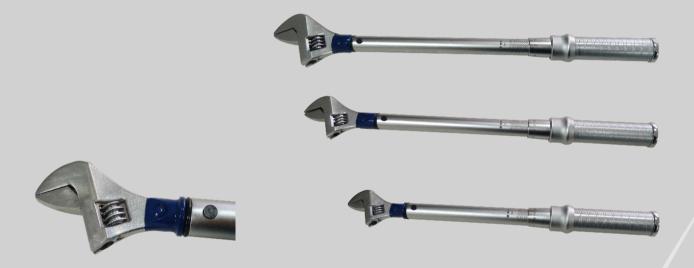

Micrometer Adjustable (Click) Torque Wrenches, Adjustable Monkey Spanner Head, Metal Handle, Metric and English Models

## **Features**

- All steel construction, durable, heavy duty design.
- Permanently stamped major and minor scales for precision torque value settings.
- Minor scales with minimum 1/10th resolution.
- Convenient English major refernece scale for Metric models and vice versa.
- Adjustable Monkey Spanner head to accommodate a range of nut sizes.
- +/-4% accuracy in clockwise direction from 20%~100% of maximum torque.
- (Pull to unlock) lock ring prevents unintended change to selected torque setting.
- Grooved non-slip grip.

## Metric

| Part#     | Length | Torque Range |         | A/F max. | Weight |
|-----------|--------|--------------|---------|----------|--------|
|           | (mm)   | Nm           | lb. ft. | (mm)     | kg     |
| LMS60K8   | 425    | 5~60         | 9~45    | 28.5     | 2.9    |
| LMS110K10 | 490    | 10~110       | 10~80   | 32.5     | 3.3    |
| LMS220K12 | 540    | 20~220       | 15~165  | 38       | 3.97   |
| LMS340K12 | 660    | 60~340       | 50~250  | 38       | 4.37   |