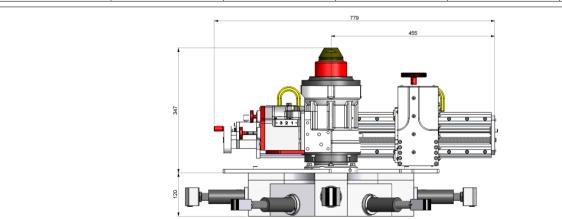

# LAP1000 SERIES

## Flange Facing Machine 6" - 40" (153 - 1000mm)

## High Performance Portable Machines

An internally mounted flange facing machine for all types of flange facing, seal groove machining, weld preparation and counter boring.

- Latest linear technology delivering a robust, reliable operation
- Powered 360° tool post for a wider range of machining operations
- Three speed continuous feed gearbox, for gramophone finish
- Quick set adjustable clamping jaws, minimising set up time