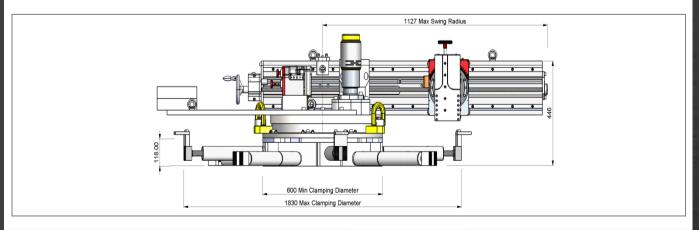

# LAP2000 SERIES

## Flange Facing Machine 24" - 80" (610 - 2000mm)

## High Performance Portable Machines

An internally mounted flange facing machine for all types of flange facing, seal groove machining, weld preparation, counter boring and heat exchanger repair.

- Latest linear technology, to deliver accurate and repeatable machining
- Three speed continuous feed gearbox, for flexible machine operation
- Quick set adjustable jaws, to minimise set-up time
- Swivel powered tool post which supports a wider range of machining applications