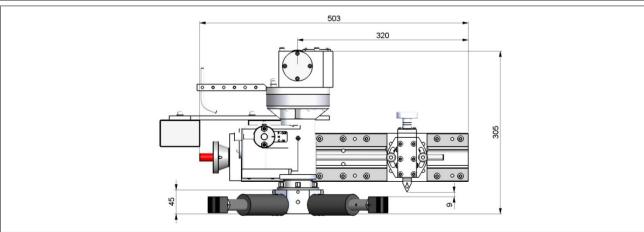

# LAP1000 SERIES

## Flange Facing Machine 6" - 40" (153 - 1000mm)

## High Performance Portable Machines

An internally mounted flange facing machine for all types of flange facing, seal groove machining, weld preparation and counter boring.

- Latest linear technology delivering a robust, reliable operation
- Powered 360° tool post for a wider range of machining operations
- Three speed continuous feed gearbox, for gramophone finish
- Quick set adjustable clamping jaws, minimising set up time

#### **Shipping Dimensions**

| Length |     | Width  |     | Height |     |        |
|--------|-----|--------|-----|--------|-----|--------|
|        | mm  | inches | mm  | inches | mm  | inches |
|        | 840 | 33     | 600 | 24     | 720 | 28     |