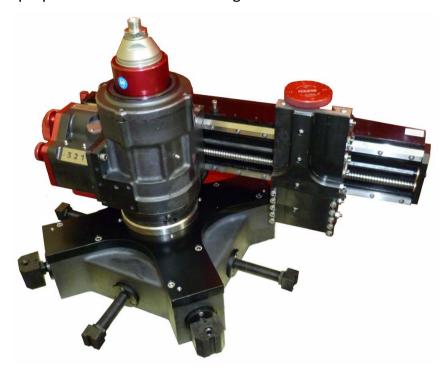

# LAP2000 SERIES

## Flange Facing Machine 24" - 80" (610 - 2000mm)

## High Performance Portable Machines

An internally mounted flange facing machine for all types of flange facing, seal groove machining, weld preparation, counter boring and heat exchanger repair.

- Latest linear technology, to deliver accurate and repeatable machining
- Three speed continuous feed gearbox, for flexible machine operation
- Quick set adjustable jaws, to minimise set-up time
- Swivel powered tool post which supports a wider range of machining applications