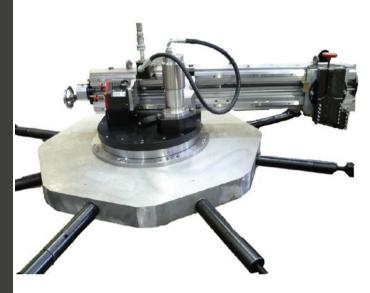

# LAP2000 SERIES

## Flange Facing Machine 24" - 80" (610 - 2000mm)

## High Performance Portable Machines

An internally mounted flange facing machine for all types of flange facing, seal groove machining, weld preparation, counter boring and heat exchanger repair.

- Latest linear technology, to deliver accurate and repeatable machining
- Three speed continuous feed gearbox, for flexible machine operation
- Quick set adjustable jaws, to minimise set-up time
- Swivel powered tool post which supports a wider range of machining applications