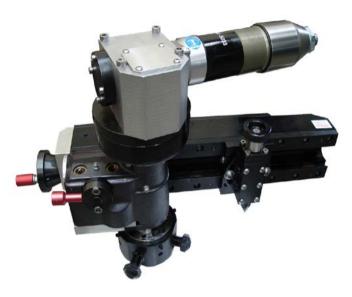

# LAP610 SERIES

## Flange Facing Machine 2" - 24" (50 - 610mm)

#### High Performance Portable Machines

An internally mounted lightweight yet strong flange facing machine for all types of flange facing, seal groove machining, weld prep and counter boring.

- Helical drive for a superior finish
- Swivel tool post for a wider range of machining operations
- Geared continuous groove facing feeds, for gramophone finish (ASME Standard)
- Quick set independent base, minimising set up time