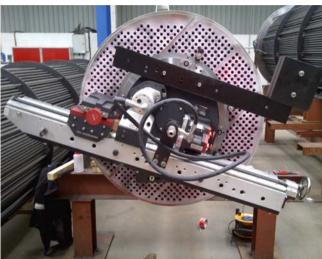

# LAP2000 SERIES

## Flange Facing Machine 24" - 80" (610 - 2000mm)

## High Performance Portable Machines

An internally mounted flange facing machine for all types of flange facing, seal groove machining, weld preparation, counter boring and heat exchanger repair.

- Latest linear technology, to deliver accurate and repeatable machining
- Three speed continuous feed gearbox, for flexible machine operation
- Quick set adjustable jaws, to minimise set-up time
- Swivel powered tool post which supports a wider range of machining applications