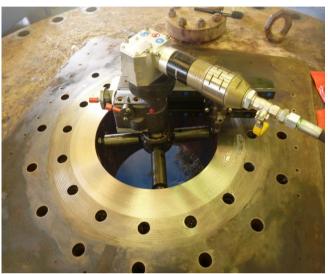

# LAP1000 SERIES

## Flange Facing Machine 6" - 40" (153 - 1000mm)

## High Performance Portable Machines

An internally mounted flange facing machine for all types of flange facing, seal groove machining, weld preparation and counter boring.

- Latest linear technology delivering a robust, reliable operation
- Powered 360° tool post for a wider range of machining operations
- Three speed continuous feed gearbox, for gramophone finish
- Quick set adjustable clamping jaws, minimising set up time